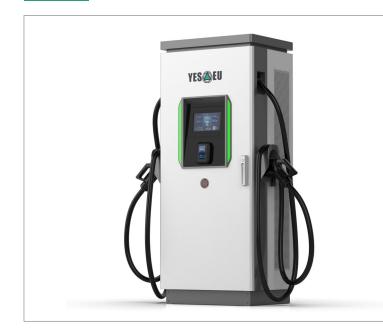

### The YES-EU 60 kW (200A) Intelligent 2 Gun Charger is an excellent choice for public charging all electoric vehicles.

The modular architecture allows dynamic charging where maximum power can be directed to either outlet.

Large 10" high brightness touch display, RFID card reader and embedded Nayax Touch VPOS payment terminal make this a simple to use DC charger for all public and in-house charging applications where multiple user identification and payment methods are needed.

This new two gun DC charger is designed for continuous 24/7 charging operation at full rated power. High 1000 V maximum voltage makes it suitable for all vehicles.

CE